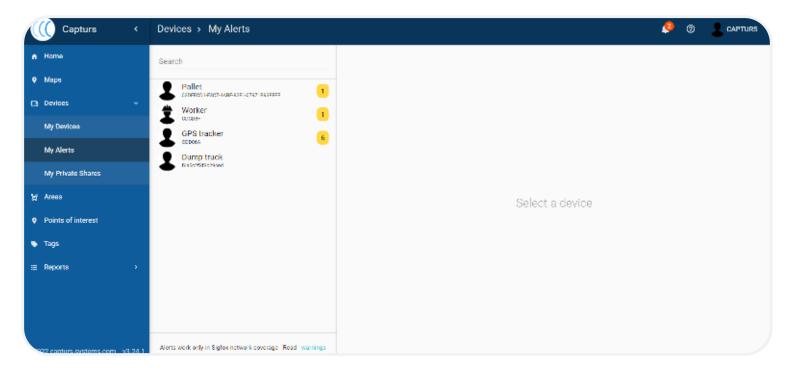

## • Alerts

A powerful alert management system allows creating and managing a large quantity of email / SMS alerts for all your devices. The alert system is an essential component to many use cases (access control, theft protection, safety ...). Combining alerts and with external application (IFTTT, Zapier...) will give infinite possibilities to your IoT system. A specific alerts reports section is available, allowing Excel export.

• Alerts manager allows you to manage all your devices alerts in one screen.

## Alerts types

- Program different types of alerts depending on the GPS tracker model: area entry, area exit, motion detection, no motion, absence, powering Off, button presses (1, 2, 3, 4 or long) and low battery.
- Acknowledgement (downlink).
- · Additional custom alerts on request.
- Program bulk alerts.
- Combine and manage as needed in one view.
- Activate / deactivate alert in one click.