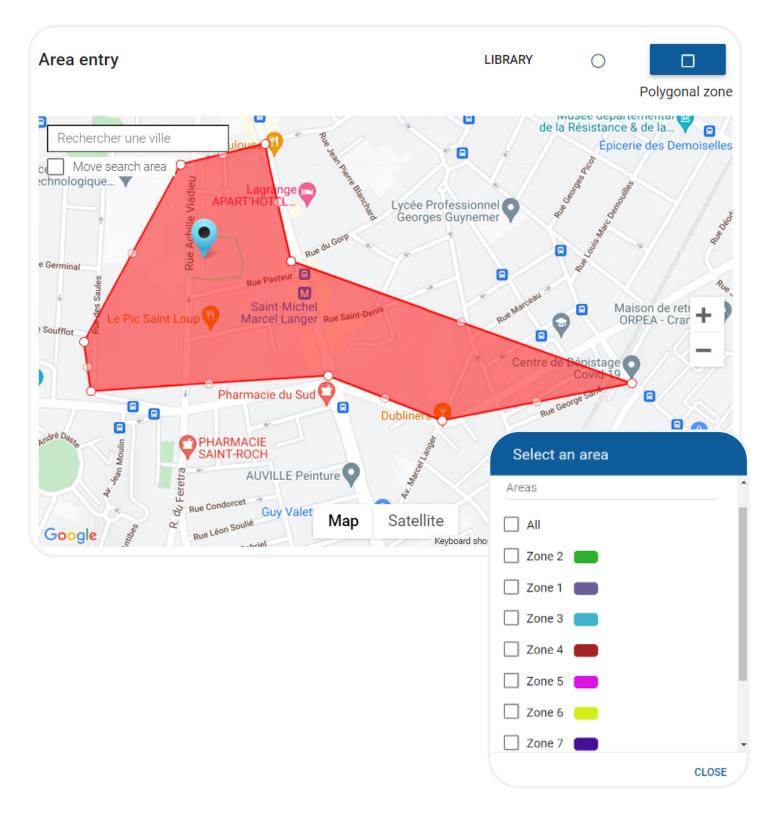

## Geofencing

- Create In and Out of a zone SMS / email alerts very easily.
- Share locations in a private and secured unique URL in the alert.
- Create simple circular zones as well as complex polygonal fences with unlimited edges.
- Possibility to choose zones registered in the zone library.

## Areas (Check-in and check-out)

### **Check-in and check-out**

- The system automatically detects and counts devices entering or leaving the zone.
- Automated entry and exit tables for each zone.
- Reports are automated by GPS tracker and by zone, exportable to Excel.
- Real-time status of devices in each zone.