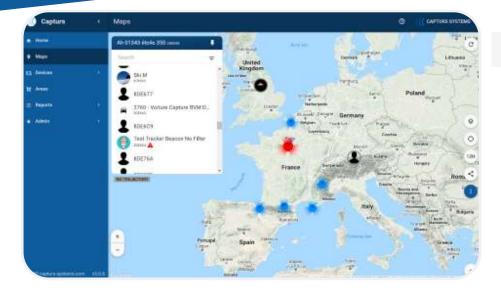

## Map display

#### **Devices**

- Display all your devices on a Map.
- Google Maps or Openstreetmap (Mapbox).
- Choose narrow or wide view, standard map or satellite.
- Search device by name or ID.

## Informations

- Banner displaying real time tracking info.
- Select device to display.
- Unlimited history of the trajectory.
- Status (On / Off)
- Battery level
- Connectivity status (last message received)
- Accelerometer status (movement detector)
- GPS status (last GPS fix).
- Additional info (e.g Altitude/ Speed/temperature, etc.) provided by the device.