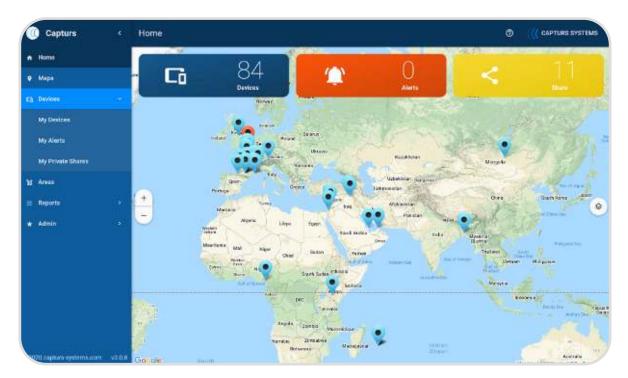

## Dashboard: locate all your devices in one click

# Device management

## Device management

| • | Hane                       |      | My dev | rices                                  |                                                   |                                                                         | Sea             | 1071         | ÷   |
|---|----------------------------|------|--------|----------------------------------------|---------------------------------------------------|-------------------------------------------------------------------------|-----------------|--------------|-----|
| • | Maps                       |      | ,      |                                        |                                                   |                                                                         |                 |              | - 7 |
|   | nevices                    | 4    |        | Devre                                  | Last position                                     | Last manage                                                             | Olahoi          | Merdunship   |     |
|   | My Devices                 |      | 1      | Capturs OBD GPS tra.<br>86513405000025 | <ul> <li>Brootths ago</li> <li>Zone 1</li> </ul>  | 6 months ago<br>March 11, 3022 2 Binds PM                               | © On<br>1 3.79v | 🖬 31/12/23 🖌 |     |
|   | My Alerta                  |      |        |                                        |                                                   |                                                                         |                 |              |     |
|   | My Private Sharee          |      | "1     | Capturs traceur GPS<br>CODDIA          | ann 17h ago                                       | <ul> <li>17h ago<br/>Replember 5, 1822 5 88.99<br/>PM</li> </ul>        | O on<br>O on    | 17/11/29 /   |     |
| ĸ | 9Amin                      |      | -      |                                        |                                                   |                                                                         |                 |              | -   |
| • | Points of interest         |      | 1      | GPS-Tracker 1<br>Mate20373e294ed       | <ul> <li>b months ago</li> <li>Zone 1</li> </ul>  | <ul> <li>Bimonthicago</li> <li>Manto C 2002 Stokuto PM</li> </ul>       | () Off<br>24%   | 1            | н   |
| • | Tegs                       |      | 1.25   |                                        |                                                   |                                                                         |                 |              |     |
|   | Reports                    | 8    | 1      | GPS-Tracker 3<br>030FF001+302-M8F-83F1 | <ul> <li>10 moetts ago</li> <li>Zone 1</li> </ul> | <ul> <li>10 months ago<br/>November 16, 2021 4 23 13<br/>26/</li> </ul> | 0 on<br>95%     | /            | 1   |
|   |                            | 1    | •      | GPS-Tracker 4<br>codder                | atti 1 month ago<br>2009 1                        | E 20h ago<br>Sepander 5, 2022 2 11 30<br>PM                             | 0 00<br>8 025   | 🗟 02/65/25 🌶 |     |
| - | 22 cogtura-systeme.com v3. | 29.4 | *      | Test Model Power                       | 副 Zh ago                                          | 2h ago<br>Separater 5, 2223 4 14:37                                     | © 00            | 國 04/04/23 × | ,   |

## **Characteristics**

- Customize device name and picture.
- Real time status (ON / OFF).
- Real time battery level.
- Membership validity date : renew plan in one click.
- Link your device with other third parties services and get status on the platform.

#### Your devices

- Manage as many devices as you need on the platform.
- Add, delete, search devices in one click.
- Easily integrate different type of devices (IoT, Sigfox, LoRa, Smartphones, NB IoT, LTE-M) with API.