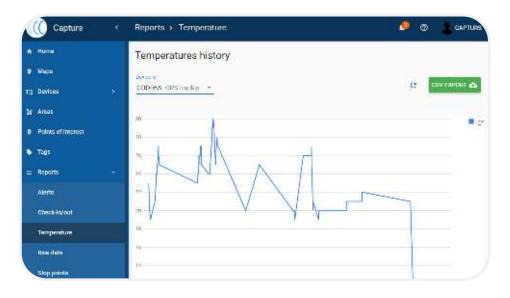

- Alerts reports (each custom alert is recorded on a database exportable in Excel).
- Areas reports sortable by zone, by tracker.
- Configurable time boundaries and unlimited history.
- Temperature report.
- Specific dashboards, KPI, exports formats adapted to your business developed on demand.