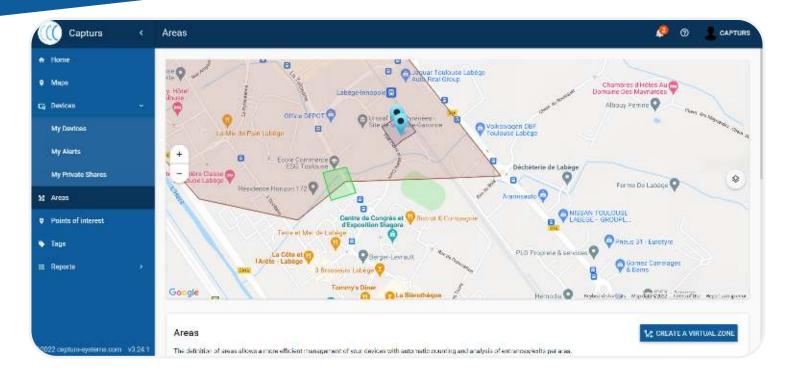

## Areas (Check-in and check-out)

### **Check-in and check-out**

- The system automatically detects and counts devices entering or leaving the zone.
- Automated entry and exit tables for each zone.
- Reports are automated by GPS tracker and by zone, exportable to Excel.
- Real-time status of devices in each zone.