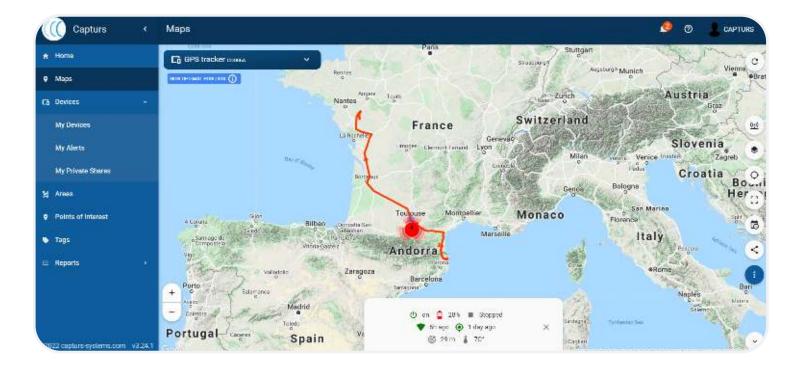

## Map display

## Track / trajectory

- Display trace with unlimited history.
- Click on each trackpoint to retrieve info (coordinates / speed / Altitude / time & date).
- Arrows show directions of the track.

#### **Track options**

- Choose history time boundaries very easily.
  - Retrieve and export physical address stop and time (see below).
  - GPX export of all traces : GPX is the universal format to encode GPS tracks, allowing to import the trace in any third party processor.