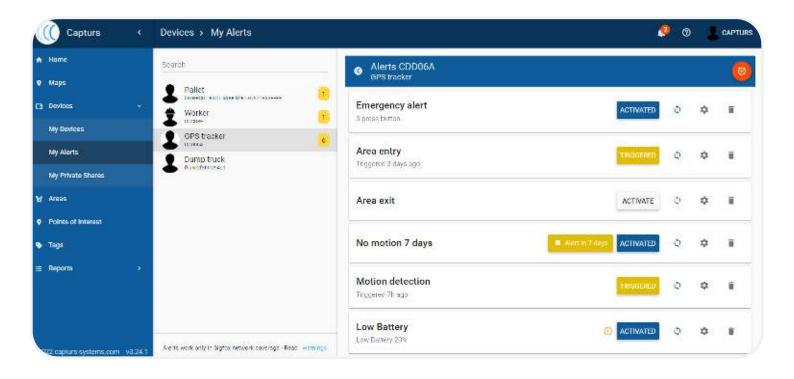

## • Alerts

A powerful alert management system allows creating and managing a large quantity of email / SMS alerts for all your devices. The alert system is an essential component to many use cases (access control, theft protection, safety ...). Combining alerts and with external application (IFTTT, Zapier...) will give infinite possibilities to your IoT system. A specific alerts reports section is available, allowing Excel export.

## Alerts types

- Program different types of alerts depending on the GPS tracker model: area entry, area exit, motion detection, no motion, absence, powering Off, button presses (1, 2, 3, 4 or long) and low battery.
- Acknowledgement (downlink).
- · Additional custom alerts on request.
- Program bulk alerts.
- Combine and manage as needed in one view.
- Activate / deactivate alert in one click.

## **Customized alerts**

- Setup easily SMS / email alerts (SMS credits in option).
- Unlimited email recipients.
- Fully customize text / objects of SMS / e-mail. Insert tags in your messages (device ID coordinates, date...).
- Share geolocation with a private and secure URL in each alert.
- Charge SMS credits directly from the platform.