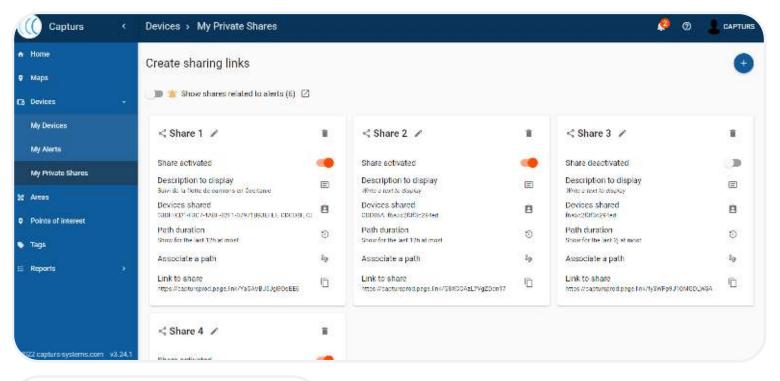

# Share your positions

- < GPS trackers live tracking 🖌 Share activated Description to display E Monitoring of the truck fleet in Occitania Devices shared e 03DFFCD1-F3C7-4ABF-82F1-07971B93EFEF, CDCD8F, CL Path duration 9 Show for the last 12h at most Associate a path b Link to share D https://captursprod.page.link/YaGAVBJ5Jgi9DqEE6
- Manage customized sharing
- Create unique and secured URL to share your positions and trace.
- Activate, deactivate your shares as needed.
- Automated shares are created with each alert.
- Customize devices you want to share.
- Select shown history duration.
- Associate a GPX trace that will be displayed on the map.