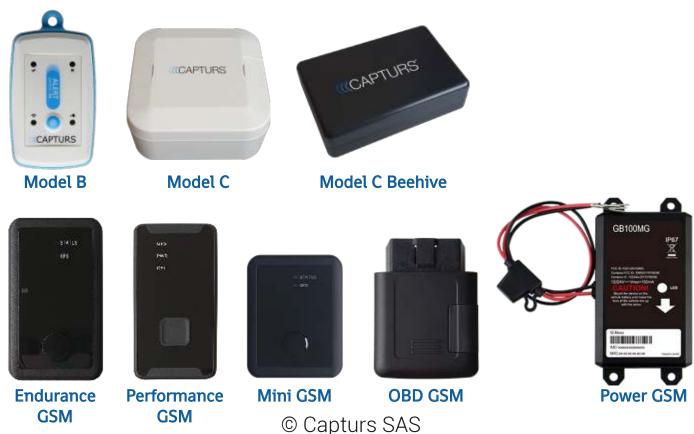

## Capturs IoT SAAS ONLINE SOFTWARE ((CAPTURS)



# The Capturs platform

## The Capturs platform

Captus IoT SAAS is the online software suite of Capturs. It allows the use of Capturs GPS trackers and Capturs Android / IoS mobile application in a powerful and versatile online software. Capturs SAAS is available on all platforms, web and mobile and allows the integration of hardware from other OEMs. The interface is customizable and available in white label.

Capturs IoT SaaS uses the smart data sent by the sensors on the cloud to generate analysis and reports generating a ROI on specific activities. The relevance of the analysis and the perfect adaptation of the assessed data to the business allows a faster and consequent

## **Compatible GPS trackers**



# Profile and Login management

## Profile and Login management

## Login methods

Secure authentication: Capturs does not have access to key.

- Email (secured)
- Google (secured)
- Apple (secured)

#### Languages

- English
- French
- Spanish
- Italian
- Swedish
- Russian
- Arabic
- German
- + Any requested language

## Dashboard: locate all your devices in one click



# Device management

## Device management

| • | Hane                       |      | My dev | rices                                  |                                                   |                                                                         | Sea             | 1071         | ÷   |
|---|----------------------------|------|--------|----------------------------------------|--------------------------------