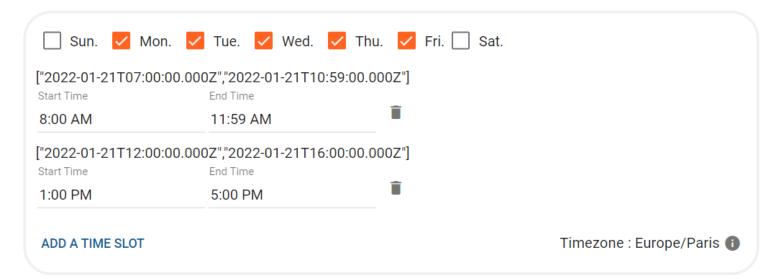

gram different types of alerts depending on the GPS tracker model: area entry, area exit, motion detection, no motion, absence, powering Off, button presses (1, 2, 3, 4 or long) and low battery.
- Acknowledgement (downlink).
- · Additional custom alerts on request.
- Program bulk alerts.
- Combine and manage as needed in one view.
- Activate / deactivate alert in one click.



## **Customized alerts**

- Setup easily SMS / email alerts (SMS credits in option).
- Unlimited email recipients.
- Fully customize text / objects of SMS / e-mail. Insert tags in your messages (device ID coordinates, date...).
- Share geolocation with a private and secure URL in each alert.
- Charge SMS credits directly from the platform.



• Possibility to filter alerts on specific days and/or times of the week.



## Geofencing

- Create In and Out of a zone SMS / email alerts very easily.
- Share locations in a private and secured unique URL in the alert.
- Create simple circular zones as well as complex polygonal fences with unlimited edges.
- Possibility to choose zones registered in the zone library.



# Share your positions



- < GPS trackers live tracking 🖌 Share activated Description to display E Monitoring of the truck fleet in Occitania Devices shared e 03DFFCD1-F3C7-4ABF-82F1-07971B93EFEF, CDCD8F, CL Path duration 9 Show for the last 12h at most Associate a path b Link to share D https://captursprod.page.link/YaGAVBJ5Jgi9DqEE6
- Manage customized sharing
- Create unique and secured URL to share your positions and trace.
- Activate, deactivate your shares as needed.
- Automated shares a