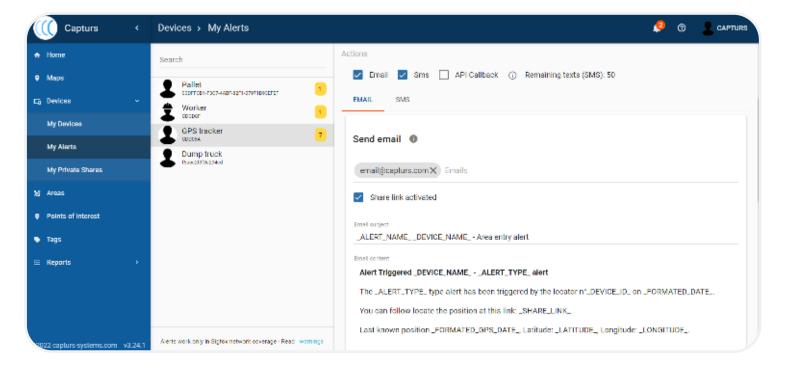

## **Customized alerts**

- Setup easily SMS / email alerts (SMS credits in option).
- Unlimited email recipients.
- Fully customize text / objects of SMS / e-mail. Insert tags in your messages (device ID coordinates, date...).
- Share geolocation with a private and secure URL in each alert.
- Charge SMS credits directly from the platform.